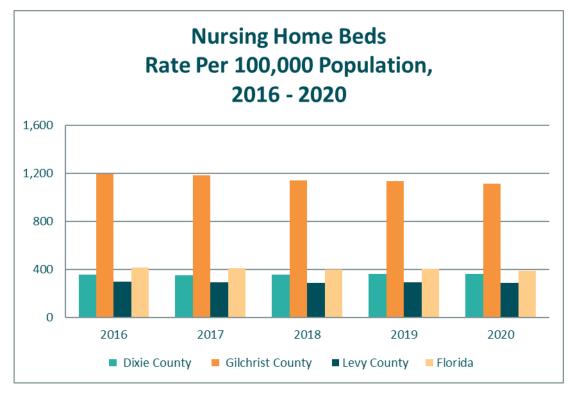

| Table 100. Total Number and Rate per 100,000 Population for Domestic Violence Offenses, Dixie, Gilchrist,Levy Counties and Florida, 2016-2020                                                                                                                                                                                               |
|---------------------------------------------------------------------------------------------------------------------------------------------------------------------------------------------------------------------------------------------------------------------------------------------------------------------------------------------|
| Table 101. Total Number and Rate per 100,000 Population for Domestic Violence Offenses by Type, Dixie, Gilchrist, Levy Counties and Florida, 2019                                                                                                                                                                                           |
| Table 102. Total Births and Birth Rates Per 1,000 Total Population by Race and Ethnicity, By Zip Code, Dixie,Gilchrist AND Levy Counties and Florida, 2016-2020.                                                                                                                                                                            |
| Table 103. Total Number of Infant Deaths and Rates Per 1,000 Live Births by Race and Ethnicity, by Zip<br>Code, Dixie, Gilchrist AND Levy Counties and Florida, 2016-2020                                                                                                                                                                   |
| Table 104. Total Number and Percent of Low Birthweight Births by Race and Ethnicity, by Zip Code, Dixie,Gilchrist AND Levy Counties and Florida, 2016-2020.                                                                                                                                                                                 |
| Table 105. Total Number and Percent of Births That Received Care in the First Trimester by Race and Ethnicity, by Zip Code, Dixie, Gilchrist, Levy Counties and Florida, 2016-2020                                                                                                                                                          |
| Table 106. Total Number and Percent of Births That Were to Teens (15-17 Years Old) by Race and Ethnicity,by Zip Code, Dixie, Gilchrist, Levy Counties and Florida, 2016-2020.                                                                                                                                                               |
| Table 107. Total Number and Percent of Births That Had Medicaid as the Payor Source for All Races, by ZipCode, Dixie, Gilchrist, Levy Counties and Florida, 2016-2020.                                                                                                                                                                      |
| Table 108. Total Number and Percent of Births That Mother Participated in WIC by Race and Ethnicity, by zip Code, Dixie, Gilchrist AND Levy Counties and Florida, 2016-2020                                                                                                                                                                 |
| Table 109. Comparison of Colrectal Cancer Screening Indicators, Dixie, Gilchrist, Levy Counties and Florida,2016                                                                                                                                                                                                                            |
| Table 110. Comparison of Selected Prostate Cancer Screening Indicators, Dixie, Gilchrist, Levy Counties and         Florida, 2016.                                                                                                                                                                                                          |
| Table 111. Comparison of Selected Women's Health Cancer Screening Indicators, Dixie, Gilchrist, Levy         Counties and Florida, 2013, 2016.                                                                                                                                                                                              |
| Table 112. Number and Age-Adjusted Death Rates Per 100,000 Population for All Races by Type of Cancer,Dixie, Gilchrist AND Levy Counties and Florida, 2018-2020.215Table 113. Number and Age-Adjusted Death Rates Per 100,000 Population for White Races by Type of217Cancer, Dixie, Gilchrist AND Levy Counties and Florida, 2018-2020.217 |
| Table 114. Number and Age-Adjusted Death Rates Per 100,000 Population for Black Races by Type of         Cancer, Dixie, Gilchrist AND Levy Counties and Florida, 2018-2020.                                                                                                                                                                 |
| Table 115. Number and Age-Adjusted Death Rates Per 100,000 Population for Hispanics by Type of Cancer,         Dixie, Gilchrist AND Levy Counties and Florida, 2018-2020.                                                                                                                                                                   |
| Table 116. Number and Age-Adjusted Death Rates Per 100,000 Population for Females by Type of Cancer,Dixie, Gilchrist AND Levy Counties and Florida, 2018-2020.                                                                                                                                                                              |
| Table 117. Number and Age-Adjusted Death Rates Per 100,000 Population for Males by Type of Cancer,Dixie, Gilchrist AND Levy Counties and Florida, 2018-2020.                                                                                                                                                                                |
| Table 118. Age-Adjusted Rates Per 100,000 Population for Selected Types of Cancer Incidences by Race andEthnicity, Dixie, Gilchrist, Levy Counties and Florida, 2017-2019.                                                                                                                                                                  |
| Table 119. Comparison of Selected BRFSS Indicators for Dixie, Gilchrist AND Levy Counties and Florida,2019                                                                                                                                                                                                                                  |