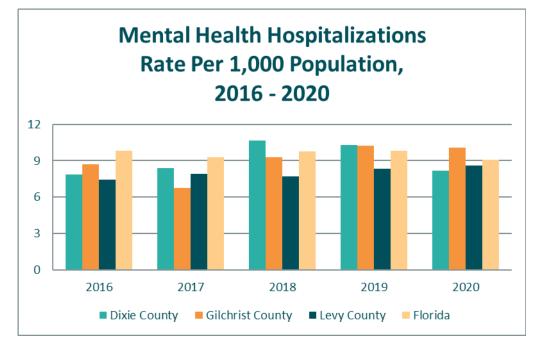

| Table 80. Infant Death Rates for SIDS, SUIDS, From Perinatal Conditions, From Congenital & ChromosomalAnomalies ByYear, Dixie, Gilchrist, Levy Counties and Florida, 2016-2020                       |
|------------------------------------------------------------------------------------------------------------------------------------------------------------------------------------------------------|
| Table 81. Neonatal Death Rates and Postneonatal Death Rates per 1,000 Total Live Births by Year, Dixie, Gilchrist, Levy Counties and Florida, 2016-2020                                              |
| Table 82. Crude Rates for Selected Causes of Death per 100,000 Population for 0-17 Years of Age (YOA),Dixie, Gilchrist, Levy Counties and Florida, 2018-2020.162                                     |
| Table 83. Crude Rates for Selected Causes of Death per 100,000 Population for 18-44 Years of Age (YOA),Dixie, Gilchrist, Levy Counties and Florida, 2018-2020.163                                    |
| Table 84. Crude Rates for Selected Causes of Death per 100,000 Population for 45-64 Years of Age (YOA),Dixie, Gilchrist, Levy Counties and Florida, 2018-2020.164                                    |
| Table 85. Crude Rates for Selected Causes of Death per 100,000 Population for 65-84 Years of Age (YOA),Dixie, Gilchrist, Levy Counties and Florida, 2018-2020.165                                    |
| Table 86. Crude Rates for Selected Causes of Death per 100,000 Population for 85+ Years of Age (YOA), Dixie,Gilchrist, Levy Counties and Florida, 2018-2020                                          |
| Table 87. All Causes Of Deaths Years of Potential Life Lost (YPLL) Under 75 For All Races and Hispanics<br>Rates Per 100,000 Population, Dixie, Gilchrist, Levy Counties and Florida, 2016-2020      |
| Table 88. All Causes Of Deaths Years of Potential Life Lost (YPLL) Under 75 by White and Black Races RatesPer 100,000 Population, Dixie, Gilchrist, Levy Counties and Florida, 2016-2020.            |
| Table 89. All Causes Of Deaths Years of Potential Life Lost (YPLL) Under 75 by Gender, Rates Per 100,000Population Dixie, Gilchrist, Levy Counties and Florida, 2018-2020.                           |
| Table 90. Selected Causes of Death YEars of Potential Life Lost Under 75, Rates Per 100,000 PopulationDixie, Gilchrist, Levy Counties and Florida, 2018-2020.170                                     |
| Table 91. Age Adjusted Deaths from COVID-19, Rates Per 100,000 Population by Race, Ethnicity and Gender,Dixie, Gilchrist, Levy Counties and Florida, 2020.171                                        |
| Table 92. Medicare Severity-Diagnosis Related Group(MSDRGS) Used to Define the Hospitalizations forMental Health Issues.172                                                                          |
| Table 93. Number and Rate of Hospitalizations and ED Visits per 1,000 Population for Mental Health<br>Reasons for Selected Age Groups for Dixie, Gilchrist, Levy Counties and Florida, 2016-2020     |
| Table 94. Number and Rate of Hospitalizations and Emeregency Department Visits per 1,000 Population forMental Health Reasons by Zip Code, Dixie, Gilchrist, Levy Counties and Florida, 2018-2020. *  |
| Table 95. Number of Involuntary Exam Initiations (Baker Acts) by Selected Age Groups for Residents ofDixie, Gilchrist AND Levy Counties and Florida, 2014-2019.178                                   |
| Table 96. Percent of Involuntary Exam Initiations (Baker Acts) by Initiation Type for Residents of Dixie,Gilchrist, Levy Counties and Florida, 2018-2019                                             |
| Table 97. Percent of Adults Who Engage in Heavy or Binge Drinking, Dixie, Gilchrist, Levy Counties andFlorida, 2002, 2007, 2010, 2013 and 2016, 2019.181                                             |
| Table 98. Number and Age-Adjusted Rate per 100,000 Population of Selected Liver Disease Deaths, Dixie,Gilchrist, Levy Counties and Florida, 2016-2020                                                |
| Table 99. Number and Rate Per 100,000 Population of All Motor Vehicle Traffic Crashes, Motor Vehicle<br>Traffic Crash Injuries and Deaths, Dixie, Gilchrist AND Levy Counties and Florida, 2016-2020 |