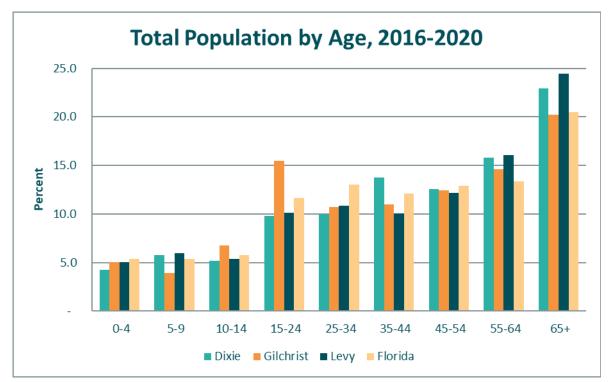

rida                  | 21,216,924              | 10,374,594          | 48.9                   | 10,842,330          | 51.1                   |
|                          |                         |                     |                        |                     |                        |

Although the American Community Survey(ACS) produces population, demographic and housing unit estimates for 2016-2020, the 2020 Census provides the official counts of the population and housing units for the nation, counties, cities, and towns. The American Community Survey is a sample of data taken over a time period and should not be compared to other sources of data.



#### **BY AGE GROUP**

FIGURE 3. TOTAL ESTIMATED POPULATIN BY AGE GROUP, DIXIE, GILCHRIST, LEVY COUNTIES AND FLORIDA, 2016-2020.



Source: Table 12.



| Area                     | Total 0 - 4 Years of Age<br>Estimated |           | 5 - 9 Years of Age     |           |                        |
|--------------------------|---------------------------------------|-----------|------------------------|-----------|------------------------|
| Alea                     | Population                            | Number    | Percent of<br>Zip Code | Number    | Percent of<br>Zip Code |
| Dixie County             | 16,740                                | 714       | 4.3                    | 960       | 5.7                    |
| 32628 Cross City         | 5,377                                 | 237       | 4.4                    | 338       | 6.3                    |
| 32648 Horseshoe Beach    | 399