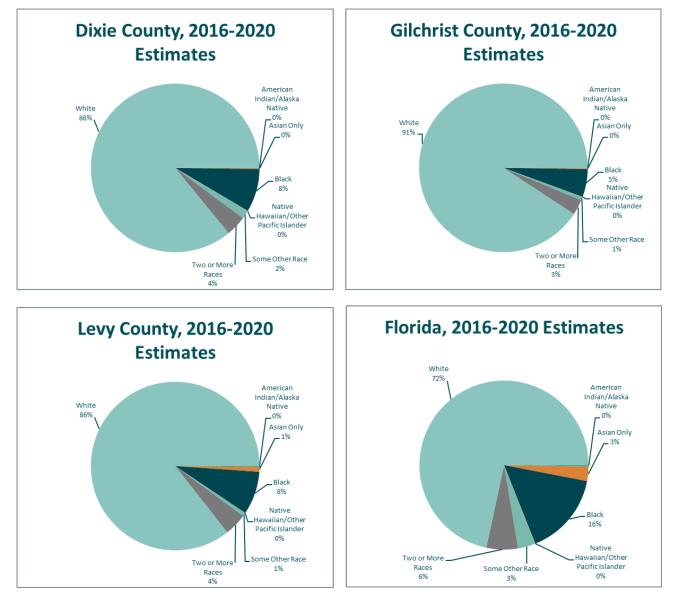

### List of Tables

| Table 1. County Zip Codes for Dixie, Gilchrist and Levy Counties, 2022                                                                                                            | 18   |
|-----------------------------------------------------------------------------------------------------------------------------------------------------------------------------------|------|
| Table 2. County Health Rankings by Category for Dixie, Gilchrist, Levy Counties, 2010-2022.                                                                                       | 19   |
| Table 3. County Health Rankings for Dixie, Gilchrist and Levy Counties Compared to Florida, 2022                                                                                  | 21   |
| Table 4. Life Expectancy by Gender and Race, By Ethncity and Year, Dixie, Gilchrist And Levy Counties and Florida, 2014-2020.                                                     |      |
| Table 5. Total Population and Projected Populations by Gender, Dixie, Gilchrist AndLevy Counties and Florida, 2010-2045                                                           | .24  |
| Table 6. Estimates of Population by City, Dixie, Gilchrist And Levy Counties and Florida, April 1, 2021                                                                           | .27  |
| Table 7. Total Population by Race for Dixie, Gilchrist and Levy Counties Compared to Florida, 2020                                                                                | .29  |
| Table 8. Total Estimated Population by Selected Demographics for Dixie, Gilchrist AND Levy Counties<br>Compared to Florida, 2016-2020                                             | .30  |
| Table 9. Total Estimated Population by Race, by Zip Code Tabulation Area (ZCTA), Dixie, Gilchrist AND Lev Counties and Florida, 2016-2020                                         |      |
| Table 10. Total Estimated Population by Ethnicity, by Zip Code Tabulation Area (ZCTA), Dixie, Gilchrist, Le Counties and Florida, 2016-2020                                       | -    |
| Table 11. Total Estimated Population by Gender, by Zip Code Tabulation Area (ZCTA), Dixie, Gilchrist, Levy Counties and Florida, 2016-2020                                        |      |
| Table 12. Total Estimated Population by Age Group, by Zip Code Tabulation Area (ZCTA), Dixie, Gilchrist,<br>Levy Counties and Florida, 2016-2020                                  | .40  |
| Table 13. Total Estimated Population by Selected Age Groups and Gender, by Zip Code Tabulation Area (ZCTA), Dixie, Gilchrist, Levy Counties and Florida, 2016-2020.               | .49  |
| Table 14. Total Estimated White Population by Selected Age Groups and Gender, by Zip Code Tabulation<br>Area (ZCTA), Dixie, Gilchrist, Levy Counties and Florida, 2016-2020       | .52  |
| Table 15. Total Estimated Black Population by Selected Age Groups and Gender, by Zip Code Tabulation Ar<br>(ZCTA), Dixie, Gilchrist and Levy Counties and Florida, 2016-2020.     | rea  |
| Table 16. Total Estimated Hispanic Population by Selected Age Groups and Gender, by Zip Code Tabulation<br>Area (ZCTA), Dixie, Gilchrist and Levy Counties and Florida, 2016-2020 |      |
| Table 17. Total Estimated Population in Group Quarters, by Zip Code Tabulation Area (ZCTA), Dixie, Gilchr and Levy Counties and Florida, 2016-2020                                | rist |
| Table 18. Total Estimated Families and Average Family Size by Zip Code Tabulation Area (ZCTA), Dixie,<br>Gilchrist and Levy Counties and Florida, 2016-2020                       | .62  |
| Table 19. Total Estimated Households and Average Household Size by Zip Code Tabulation Area (ZCTA),<br>Dixie, Gilchrist and Levy Counties and Florida, 2016-2020                  | .64  |
| Table 20. Total Estimated Veterans Population by Zip Code Tabulation Area (ZCTA), Dixie, Gilchrist and Le Counties and Florida, 2016-2020                                         | evy  |