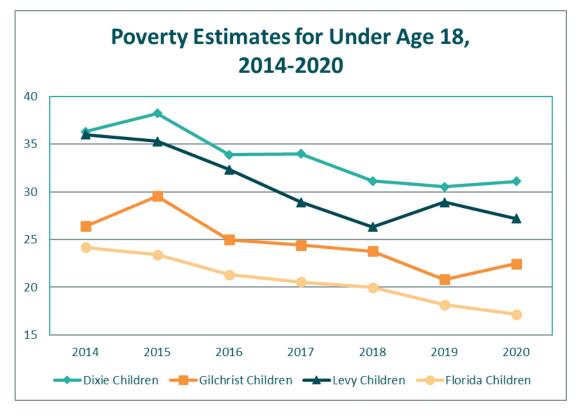

| 6.8                  |  |
| 45 - 59 minutes                      | 1                   | 50.0                 | 0                   | 0.0                  | 11                  | 18.3                 | 20,250              | 13.1                 |  |
| 60 or more minutes                   | 0                   | 0.0                  | 0                   | 0.0                  | 0                   | 0.0                  | 57,040              | 36.9                 |  |

Source: US Census Bureau, American Community Survey, 2016-2020. Table S0802.



#### POVERTY

FIGURE 4. POVERTY ESTIMATES FOR ALL AGES, DIXIE, GILCHRIST AND LEVY COUNTIES AND FLORIDA, 2014-2020.



Source: Table 23.



FIGURE 5. POVERTY ESTIMATES FOR CHILDREN, DIXIE, GILCHRIST AND LEVY COUNTIES AND FLORIDA, 2014-2020.



Source: Table 23.



# TABLE 23. NUMBER AND PERCENT OF PERSONS IN POVERTY, BY SELECTED AGES, DIXIE,GILCHRIST AND LEVY COUNTIES AND FLORIDA, 2014-2020.

|      |                     | Dixie County            |                          |                     |                         |                          |                     |                         |                          |  |  |  |  |  |
|------|---------------------|-------------------------|--------------------------|---------------------|-------------------------|--------------------------|---------------------|-------------------------|--------------------------|--|--|--|--|--|
| Year | Poverty<br>Universe | Number<br>In<br>Poverty | Percent<br>In<br>Poverty | Poverty<br>Universe | Number<br>In<br>Poverty | Percent<br>In<br