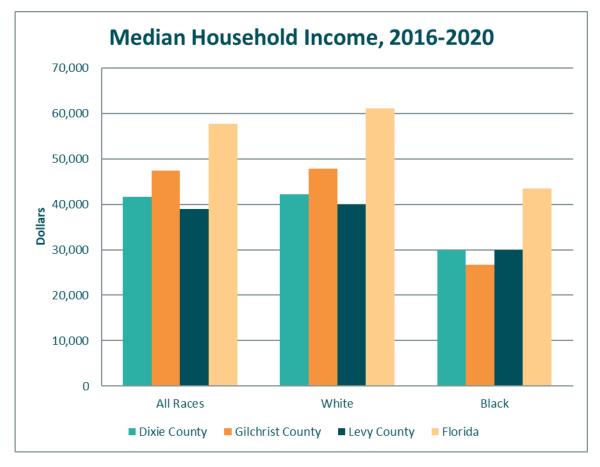

ho are related to the householder by birth, marriage, or adoption. All people in a household who are related to the householder are regarded as members of his or her family. A family household may contain people not related to the householder, but those people are not included as part of the householders family in census tabulations. Thus, the number of family households is equal to the number of families, but family households may include more members than do families. A household can contain only one family for purposes of census tabulations. Not all households contain families since a household may be comprised of a group of unrelated people or of one person living alone.



#### INCOME

FIGURE 6. MEDIAN HOUSEHOLD INCOME BY RACE, DIXIE, GILCHRIST, LEVY COUNTIES AND FLORIDA, 2016-2020.



Source: Table 31.



#### **ZIP CODE TABULATION AREA (ZCTA)**

## TABLE 31. MEDIAN HOUSEHOLD INCOME BY RACE, BY ZIP CODE TABULATION AREA (ZCTA), DIXIE, GILCHRIST AND LEVY COUNTIES AND FLORIDA, 2016-2020.

| Area                  | All Races | White  | Black  | Hispanic |
|-----------------------|-----------|--------|--------|----------|
| Dixie County          | 41,674    | 42,135 | 30,000 |          |
| 32628 Cross City      | 38,500    | 39,387 |        |          |
| 32648 Horseshoe Beach | 54,545    | 54,545 |        |          |
| 32680 Old Town        | 41,935    | 42,239 | 37,804 | 26,250   |
| 32692 Suwannee        |           |        |        |          |
| Gilchrist County      | 47,381    | 47,829 | 26,711 | 31,220   |
| 32619 Bell            | 47,233    | 47,391 |        |