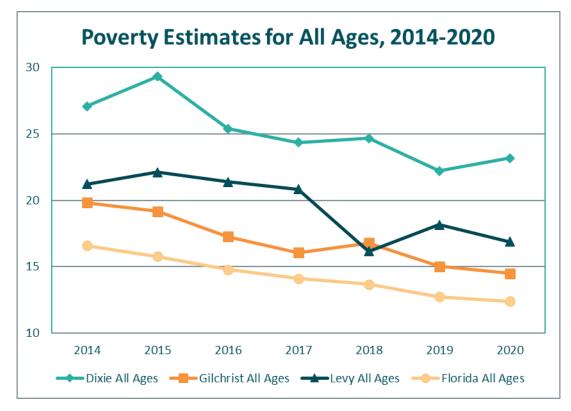

| 0                   | 0.0                  | 4                   | 6.7                  | 10,511              | 6.8                  |  |
| 45 - 59 minutes                      | 1                   | 50.0                 | 0                   | 0.0                  | 11                  | 18.3                 | 20,250              | 13.1                 |  |
| 60 or more minutes                   | 0                   | 0.0                  | 0                   | 0.0                  | 0                   | 0.0                  | 57,040              | 36.9                 |  |

Source: US Census Bureau, American Community Survey, 2016-2020. Table S0802.



#### POVERTY

FIGURE 4. POVERTY ESTIMATES FOR ALL AGES, DIXIE, GILCHRIST AND LEVY COUNTIES AND FLORIDA, 2014-2020.



Source: Table 23.



FIGURE 5. POVERTY ESTIMATES FOR CHILDREN, DIXIE, GILCHRIST AND LEVY COUNTIES AND FLORIDA, 2014-2020.



Source: Table 23.



# TABLE 23. NUMBER AND PERCENT OF PERSONS IN POVERTY, BY SELECTED AGES, DIXIE,GILCHRIST AND LEVY COUNTIES AND FLORIDA, 2014-2020.

|      |                     | Dixie County            |                          |                     |                         |                          |                     |                         |                          |  |  |  |  |  |
|------|---------------------|-------------------------|--------------------------|---------------------|-------------------------|--------------------------|---------------------|-------------------------|--------------------------|--|--|--|--|--|
| Year | Poverty<br>Uni