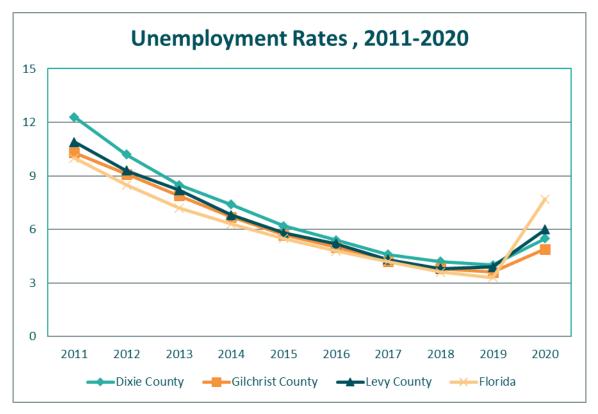

| Table 40. Number and Percent Uninsured for the 18-64 Population for All Income Levels, Dixie, Gilchristand Levy Counties and Florida, 2013-2019                                                                                                                                                                                                                                       |
|---------------------------------------------------------------------------------------------------------------------------------------------------------------------------------------------------------------------------------------------------------------------------------------------------------------------------------------------------------------------------------------|
| Table 41. Number and Percent Uninsured for the 40-64 Population for All Income Levels, Dixie, Gilchristand LEvy Counties and Florida, 2013-2019.                                                                                                                                                                                                                                      |
| Table 42. Number and Percent Uninsured for the 50-64 Population for all Income Levels, Dixie, Gilchrist andLevy Counties and Florida, 2013-2019                                                                                                                                                                                                                                       |
| Table 43. Number and Percent Uninsured for the 21-64 Population for All Income Levels, Dixie, Gilchristand Levy Counties and Florida, 2014-2019                                                                                                                                                                                                                                       |
| Table 44. Estimated Number and Percent of the Total Civilian Noninstitutionalized Population That Are Uninsured, by Zip Code Tabulation Area (ZCTA), Dixie, Gilchrist, Levy Counties and Florida, 2016-2020 115                                                                                                                                                                       |
| Table 45. Unemployment Rates by Year, Dixie, Gilchrist, Levy Counties and Florida, 2011-2020                                                                                                                                                                                                                                                                                          |
| Employed and Unemployed, Dixie, Gilchrist and Levy Counties and Florida, 2016-2020                                                                                                                                                                                                                                                                                                    |
| Levy Counties and Florida, 2020                                                                                                                                                                                                                                                                                                                                                       |
| AND Levy Counties and Florida, 2020                                                                                                                                                                                                                                                                                                                                                   |
| Table 49. Estimated Number and Percent of the Population 25+ Years of Age, By Gender, by Level of SchoolCompleted, by Zip Code Tabulation Area (ZCTA), Dixie, Gilchrist AND Levy Counties and Florida, 2016-2020                                                                                                                                                                      |
| Table 50. Percent of High School Graduation and Dropout Rates by School Year, Dixie, Gilchrist, LevyCounties and Florida, 2015-16-2020-21                                                                                                                                                                                                                                             |
| Table 51. Estimated Number and Percent of Population 5 Years and Older and How Well They Speak English by Zip Code Tabulation Area (ZCTA), Dixie, Gilchrist AND Levy Counties and Florida, 2016-2020                                                                                                                                                                                  |
| Table 52. Estimated Number and Percent of Population 5 Years and Older by The Types of Other LanguagesSpoken, By Zip Code Tabulation Area (ZCTA), Dixie, Gilchrist AND Levy Counties and Florida, 2016-2020.126Table 53. Number and Percent of Pre-Kindergarten and Kindergartn Students Eligible for Free or ReducedLunch for Dixie, Gilchrist, Levy Counties and Florida, 2012-2021 |
| Table 54. Number and Percent of Elementary and Middle School Students Eligible for Free or ReducedLunch for Dixie, Gilchrist, Levy Counties and Florida, 2012-2021.                                                                                                                                                                                                                   |
| Table 55. Number of Food Stamp Clients and Food Stamp Households by Year and Percent Change fromPrevious Year, Dixie, Gilchrist And Levy Counties and Florida, 2010-2021.                                                                                                                                                                                                             |
| Table 56. Number of TANF Clients and TANF Families by Year and Percent Change From Previous Year, Dixie,Gilchrist And Levy Counties and Florida, 2010-2021.132                                                                                                                                                                                                                        |
| Table 57. Number and Percent of WIC Eligibles and Those Served for Dixie, Gilchrist And Levy Counties andFlorida, 2012-2021134                                                                                                                                                                                                                                                        |
| Table 58. Percent of WIC Children 2 Years and Older Who Are Overweight or Obese, Dixie, Gilchrist AndLevy Counties and Florida, 2012-2021                                                                                                                                                                                                                                             |
| Table 59. Number and Rate Per 1,000 Population of Incarcerations, Dixie, Gilchrist and Levy Counties and                                                                                                                                                                                                                                                                              |