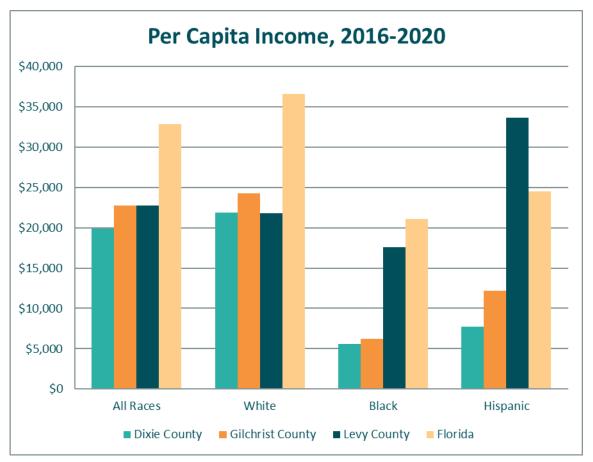

| Table 21. Estimated Number and Percent of Households With Workers Age 16 and Over by Number ofAvailable Vehicles and Method of Transportation to Work, Dixie, Gilchrist and Levy Counties and Florida,2016-2020                       |
|---------------------------------------------------------------------------------------------------------------------------------------------------------------------------------------------------------------------------------------|
| Table 22. Percent of Households with Workers Age 16 and Over by Travel Time to Work, Dixie, Gilchrist and         Levy Counties and Florida, 2016-2020                                                                                |
| Table 23. Number and Percent of Persons in Poverty, by Selected Ages, Dixie, Gilchrist and Levy Countiesand Florida, 2014-2020.72                                                                                                     |
| Table 24. Estimated Number and Percent of Indviduals and Children in Poverty in the Past 12 Months, ByZip Code Tabulation Area (ZCTA), Dixie, Gilchrist and Levy Counties and Florida, 2016-202074                                    |
| Table 25. Estimated Number and Percent of Individuals For Selected Age Groups in Poverty in the Past 12Months, by Zip Code Tabulation Area (ZCTA), Dixie, Gilchrist and Levy Counties and Florida, 2016-202076                        |
| Table 26. Estimated Number and Percent of Individuals by Detailed Levels of Poverty in the Past 12 Months,by Zip Code Tabulation Area (ZCTA), Dixie, Gilchrist and Levy Counties and Florida, 2016-2020.78                            |
| Table 27. Estimated Number and Percent of Persons by Gender by Selected Levels of Poverty in the Past 12Months, by Zip Code Tabulation Area (ZCTA), Dixie, Gilchrist and Levy Counties and Florida, 2016-202082                       |
| Table 28. Estimated Number and Percent of Persons by Race and Ethnicity by Selected Level of Poverty inthe Past 12 Months, by Zip Code Tabulation Area (ZCTA), Dixie, Gilchrist and Levy Counties and Florida,2016-2020               |
| Table 29. Estimated Number and Percent of Households and Various Types of Family Households WithIncome in Poverty in the Past 12 Months, by Zip Code Tabulation Area (ZCTA), Dixie, Gilchrist and LevyCounties and Florida, 2016-2020 |
| Table 30. Estimated Number and Percent of Family Households by Level of Poverty in the Past 12 Months,by Zip Code Tabulation Area (ZCTA), Dixie, Gilchrist and Levy Counties and Florida, 2016-2020.88                                |
| Table 31. Median Household Income by Race, by Zip Code Tabulation Area (ZCTA), Dixie, Gilchrist and LevyCounties and Florida, 2016-2020                                                                                               |
| Table 32. Mean (Average) Household Income by Zip Code Tabulation Area (ZCTA), Dixie, Gilchrist and LevyCounties and Florida, 2016-2020                                                                                                |
| Table 33. Per Capita Income by Race, by Zip Code Tabulation Area (ZCTA), Dixie, Gilchrist and Levy Countiesand Florida, 2016-2020                                                                                                     |
| Table 34. Federal Poverty Guidelines by Number of Persons in Family/Household, 202295                                                                                                                                                 |
| Table 35. Estimated Family Income in the Past 12 Months by Detailed Levels of Income, by Zip CodeTabulation Area (ZCTA), Dixie, Gilchrist and Levy Counties and Florida, 2016-2020.                                                   |
| Table 36. Number of Households, Median Household Income, ALICE Households and Households in Povertyby Type of Household, Household Survival Budget by Type, 2016.                                                                     |
| Table 37. Number of Households and Perent ALICE Poverty Households by Town, 2016                                                                                                                                                      |
| Table 38. Number and Percent Uninsured for the Under 19 Population for All Income Levels, Dixie, Gilchrist                                                                                                                            |
| and Levy Counties and Florida, 2013-2019                                                                                                                                                                                              |
| Table 39. Number and Percent Uninsured for the Under 65 Population for All Income Levels, Dixie, Gilchristand Levy Counties and Florida, 2013-2019.106                                                                                |