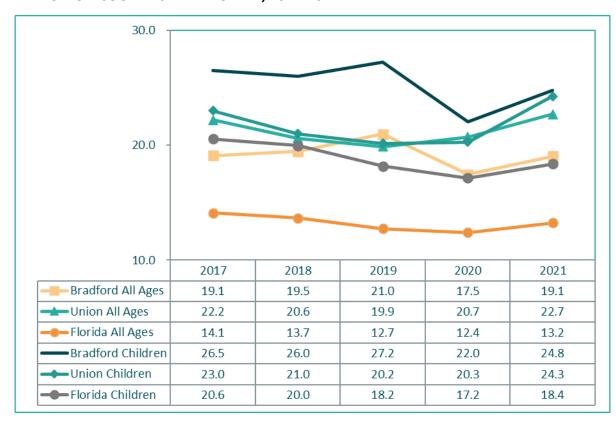

# List of Figures

| Figure 1. | Total Population by Race, Bradford and Union Counties Compared to Florida, 202020                                                                                                                                                                                                                                                                                                                                                                                                                                                                                                                                                                                                                                                                                                                                                                                                                                                                                                                                                                                                                                                                                                                                                                                                                                                                                                                                                                                                                                                                                                                                                                                                                                                                                                                                                                                                                                                                                                                                                                                                                                           |
|-----------|-----------------------------------------------------------------------------------------------------------------------------------------------------------------------------------------------------------------------------------------------------------------------------------------------------------------------------------------------------------------------------------------------------------------------------------------------------------------------------------------------------------------------------------------------------------------------------------------------------------------------------------------------------------------------------------------------------------------------------------------------------------------------------------------------------------------------------------------------------------------------------------------------------------------------------------------------------------------------------------------------------------------------------------------------------------------------------------------------------------------------------------------------------------------------------------------------------------------------------------------------------------------------------------------------------------------------------------------------------------------------------------------------------------------------------------------------------------------------------------------------------------------------------------------------------------------------------------------------------------------------------------------------------------------------------------------------------------------------------------------------------------------------------------------------------------------------------------------------------------------------------------------------------------------------------------------------------------------------------------------------------------------------------------------------------------------------------------------------------------------------------|
| Figure 2. | Total Estimated Population by Race, Bradford and Union Counties and Florida, 2017-202128                                                                                                                                                                                                                                                                                                                                                                                                                                                                                                                                                                                                                                                                                                                                                                                                                                                                                                                                                                                                                                                                                                                                                                                                                                                                                                                                                                                                                                                                                                                                                                                                                                                                                                                                                                                                                                                                                                                                                                                                                                    |
| Figure 3. | Total Estimated Populatin by Age Group, Bradford and Union Counties and Florida, 2017-20213!                                                                                                                                                                                                                                                                                                                                                                                                                                                                                                                                                                                                                                                                                                                                                                                                                                                                                                                                                                                                                                                                                                                                                                                                                                                                                                                                                                                                                                                                                                                                                                                                                                                                                                                                                                                                                                                                                                                                                                                                                                |
| Figure 4. | $ Life\ Expectancy\ by\ Gender,\ Bradford\ and\ Union\ Counties\ and\ Florida,\ 2014-2016-2018-20206666 and\ Florida,\ Flo$ |
| Figure 5. | Poverty Estimates for All Ages and for Children by Year, Bradford and Union Counties and Florida,                                                                                                                                                                                                                                                                                                                                                                                                                                                                                                                                                                                                                                                                                                                                                                                                                                                                                                                                                                                                                                                                                                                                                                                                                                                                                                                                                                                                                                                                                                                                                                                                                                                                                                                                                                                                                                                                                                                                                                                                                           |
| 2017-202  | 2168                                                                                                                                                                                                                                                                                                                                                                                                                                                                                                                                                                                                                                                                                                                                                                                                                                                                                                                                                                                                                                                                                                                                                                                                                                                                                                                                                                                                                                                                                                                                                                                                                                                                                                                                                                                                                                                                                                                                                                                                                                                                                                                        |
| Figure 6. | Median Household Income by Race, Bradford and Union Counties and Florida, 2017-202183                                                                                                                                                                                                                                                                                                                                                                                                                                                                                                                                                                                                                                                                                                                                                                                                                                                                                                                                                                                                                                                                                                                                                                                                                                                                                                                                                                                                                                                                                                                                                                                                                                                                                                                                                                                                                                                                                                                                                                                                                                       |
| Figure 7. | Per Capita Income by Race, Bradford and Union Counties and Florida, 2017-202190                                                                                                                                                                                                                                                                                                                                                                                                                                                                                                                                                                                                                                                                                                                                                                                                                                                                                                                                                                                                                                                                                                                                                                                                                                                                                                                                                                                                                                                                                                                                                                                                                                                                                                                                                                                                                                                                                                                                                                                                                                             |
| Figure 8. | Unemployment Rates, Bradford and Union Counties and Florida, 2017-2021103                                                                                                                                                                                                                                                                                                                                                                                                                                                                                                                                                                                                                                                                                                                                                                                                                                                                                                                                                                                                                                                                                                                                                                                                                                                                                                                                                                                                                                                                                                                                                                                                                                                                                                                                                                                                                                                                                                                                                                                                                                                   |