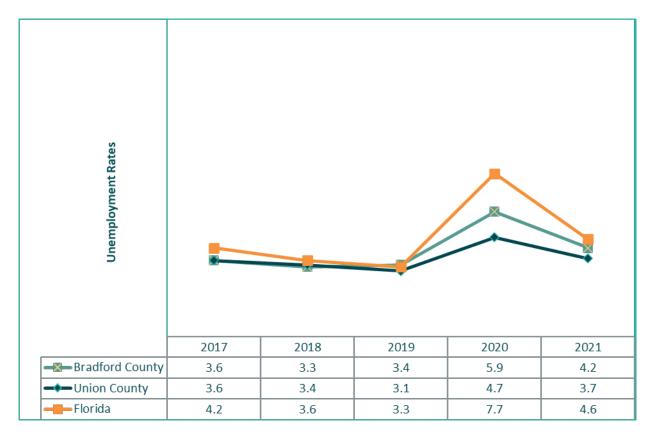

# List of Figures

| Figure 1. | Total Population by Race, Bradford and Union Counties Compared to Florida, 202020                                                                                                                                                                                                                                                                                                                                                                                                                                                                                                                                                                                                                                                                                                                                                                                                                                                                                                                                                                                                                                                                                                                                                                                                                                                                                                                                                                                                                                                                                                                                                                                                                                                                                                                                                                                                                                                                                                                                                                                                                                           |
|-----------|-----------------------------------------------------------------------------------------------------------------------------------------------------------------------------------------------------------------------------------------------------------------------------------------------------------------------------------------------------------------------------------------------------------------------------------------------------------------------------------------------------------------------------------------------------------------------------------------------------------------------------------------------------------------------------------------------------------------------------------------------------------------------------------------------------------------------------------------------------------------------------------------------------------------------------------------------------------------------------------------------------------------------------------------------------------------------------------------------------------------------------------------------------------------------------------------------------------------------------------------------------------------------------------------------------------------------------------------------------------------------------------------------------------------------------------------------------------------------------------------------------------------------------------------------------------------------------------------------------------------------------------------------------------------------------------------------------------------------------------------------------------------------------------------------------------------------------------------------------------------------------------------------------------------------------------------------------------------------------------------------------------------------------------------------------------------------------------------------------------------------------|
| Figure 2. | Total Estimated Population by Race, Bradford and Union Counties and Florida, 2017-202128                                                                                                                                                                                                                                                                                                                                                                                                                                                                                                                                                                                                                                                                                                                                                                                                                                                                                                                                                                                                                                                                                                                                                                                                                                                                                                                                                                                                                                                                                                                                                                                                                                                                                                                                                                                                                                                                                                                                                                                                                                    |
| Figure 3. | Total Estimated Populatin by Age Group, Bradford and Union Counties and Florida, 2017-20213!                                                                                                                                                                                                                                                                                                                                                                                                                                                                                                                                                                                                                                                                                                                                                                                                                                                                                                                                                                                                                                                                                                                                                                                                                                                                                                                                                                                                                                                                                                                                                                                                                                                                                                                                                                                                                                                                                                                                                                                                                                |
| Figure 4. | $ Life\ Expectancy\ by\ Gender,\ Bradford\ and\ Union\ Counties\ and\ Florida,\ 2014-2016-2018-20206666 and\ Florida,\ Flo$ |
| Figure 5. | Poverty Estimates for All Ages and for Children by Year, Bradford and Union Counties and Florida,                                                                                                                                                                                                                                                                                                                                                                                                                                                                                                                                                                                                                                                                                                                                                                                                                                                                                                                                                                                                                                                                                                                                                                                                                                                                                                                                                                                                                                                                                                                                                                                                                                                                                                                                                                                                                                                                                                                                                                                                                           |
| 2017-202  | 2168                                                                                                                                                                                                                                                                                                                                                                                                                                                                                                                                                                                                                                                                                                                                                                                                                                                                                                                                                                                                                                                                                                                                                                                                                                                                                                                                                                                                                                                                                                                                                                                                                                                                                                                                                                                                                                                                                                                                                                                                                                                                                                                        |
| Figure 6. | Median Household Income by Race, Bradford and Union Counties and Florida, 2017-202183                                                                                                                                                                                                                                                                                                                                                                                                                                                                                                                                                                                                                                                                                                                                                                                                                                                                                                                                                                                                                                                                                                                                                                                                                                                                                                                                                                                                                                                                                                                                                                                                                                                                                                                                                                                                                                                                                                                                                                                                                                       |
| Figure 7. | Per Capita Income by Race, Bradford and Union Counties and Florida, 2017-202190                                                                                                                                                                                                                                                                                                                                                                                                                                                                                                                                                                                                                                                                                                                                                                                                                                                                                                                                                                                                                                                                                                                                                                                                                                                                                                                                                                                                                                                                                                                                                                                                                                                                                                                                                                                                                                                                                                                                                                                                                                             |
| Figure 8. | Unemployment Rates, Bradford and Union Counties and Florida, 2017-2021103                                                                                                                                                                                                                                                                                                                                                                                                                                                                                                                                                                                                                                                                                                                                                                                                                                                                                                                                                                                                                                                                                                                                                                                                                                                                                                                                                                                                                                                                                                                                                                                                                                                                                                                                                                                                                                                                                                                                                                                                                                                   |