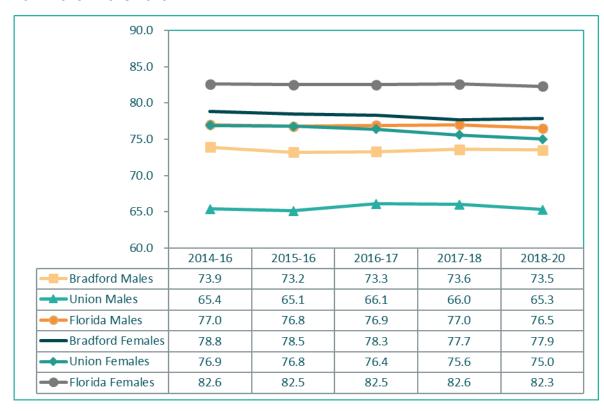

# List of Figures

| Figure 1. | Total Population by Race, Bradford and Union Counties Compared to Florida, 202020                                                                                                                                                                                                                                                                                                                                                                                                                                                                                                                                                                                                                                                                                                                                                                                                                                                                                                                                                                                                                                                                                                                                                                                                                                                                                                                                                                                                                                                                                                                                                                                                                                                                                                                                                                                                                                                                                                                                                                                                                                           |
|-----------|-----------------------------------------------------------------------------------------------------------------------------------------------------------------------------------------------------------------------------------------------------------------------------------------------------------------------------------------------------------------------------------------------------------------------------------------------------------------------------------------------------------------------------------------------------------------------------------------------------------------------------------------------------------------------------------------------------------------------------------------------------------------------------------------------------------------------------------------------------------------------------------------------------------------------------------------------------------------------------------------------------------------------------------------------------------------------------------------------------------------------------------------------------------------------------------------------------------------------------------------------------------------------------------------------------------------------------------------------------------------------------------------------------------------------------------------------------------------------------------------------------------------------------------------------------------------------------------------------------------------------------------------------------------------------------------------------------------------------------------------------------------------------------------------------------------------------------------------------------------------------------------------------------------------------------------------------------------------------------------------------------------------------------------------------------------------------------------------------------------------------------|
| Figure 2. | Total Estimated Population by Race, Bradford and Union Counties and Florida, 2017-202128                                                                                                                                                                                                                                                                                                                                                                                                                                                                                                                                                                                                                                                                                                                                                                                                                                                                                                                                                                                                                                                                                                                                                                                                                                                                                                                                                                                                                                                                                                                                                                                                                                                                                                                                                                                                                                                                                                                                                                                                                                    |
| Figure 3. | Total Estimated Populatin by Age Group, Bradford and Union Counties and Florida, 2017-20213!                                                                                                                                                                                                                                                                                                                                                                                                                                                                                                                                                                                                                                                                                                                                                                                                                                                                                                                                                                                                                                                                                                                                                                                                                                                                                                                                                                                                                                                                                                                                                                                                                                                                                                                                                                                                                                                                                                                                                                                                                                |
| Figure 4. | $ Life\ Expectancy\ by\ Gender,\ Bradford\ and\ Union\ Counties\ and\ Florida,\ 2014-2016-2018-20206666 and\ Florida,\ Flo$ |
| Figure 5. | Poverty Estimates for All Ages and for Children by Year, Bradford and Union Counties and Florida,                                                                                                                                                                                                                                                                                                                                                                                                                                                                                                                                                                                                                                                                                                                                                                                                                                                                                                                                                                                                                                                                                                                                                                                                                                                                                                                                                                                                                                                                                                                                                                                                                                                                                                                                                                                                                                                                                                                                                                                                                           |
| 2017-202  | 2168                                                                                                                                                                                                                                                                                                                                                                                                                                                                                                                                                                                                                                                                                                                                                                                                                                                                                                                                                                                                                                                                                                                                                                                                                                                                                                                                                                                                                                                                                                                                                                                                                                                                                                                                                                                                                                                                                                                                                                                                                                                                                                                        |
| Figure 6. | Median Household Income by Race, Bradford and Union Counties and Florida, 2017-202183                                                                                                                                                                                                                                                                                                                                                                                                                                                                                                                                                                                                                                                                                                                                                                                                                                                                                                                                                                                                                                                                                                                                                                                                                                                                                                                                                                                                                                                                                                                                                                                                                                                                                                                                                                                                                                                                                                                                                                                                                                       |
| Figure 7. | Per Capita Income by Race, Bradford and Union Counties and Florida, 2017-202190                                                                                                                                                                                                                                                                                                                                                                                                                                                                                                                                                                                                                                                                                                                                                                                                                                                                                                                                                                                                                                                                                                                                                                                                                                                                                                                                                                                                                                                                                                                                                                                                                                                                                                                                                                                                                                                                                                                                                                                                                                             |
| Figure 8. | Unemployment Rates, Bradford and Union Counties and Florida, 2017-2021103                                                                                                                                                                                                                                                                                                                                                                                                                                                                                                                                                                                                                                                                                                                                                                                                                                                                                                                                                                                                                                                                                                                                                                                                                                                                                                                                                                                                                                                                                                                                                                                                                                                                                                                                                                                                                                                                                                                                                                                                                                                   |