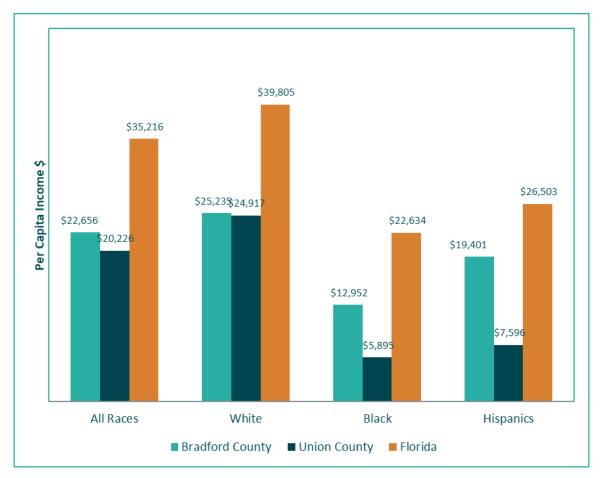

# List of Figures

| Figure 1. | Total Population by Race, Bradford and Union Counties Compared to Florida, 202020                                                                                                                                                                                                                                                                                                                                                                                                                                                                                                                                                                                                                                                                                                                                                                                                                                                                                                                                                                                                                                                                                                                                                                                                                                                                                                                                                                                                                                                                                                                                                                                                                                                                                                                                                                                                                                                                                                                                                                                                                                           |
|-----------|-----------------------------------------------------------------------------------------------------------------------------------------------------------------------------------------------------------------------------------------------------------------------------------------------------------------------------------------------------------------------------------------------------------------------------------------------------------------------------------------------------------------------------------------------------------------------------------------------------------------------------------------------------------------------------------------------------------------------------------------------------------------------------------------------------------------------------------------------------------------------------------------------------------------------------------------------------------------------------------------------------------------------------------------------------------------------------------------------------------------------------------------------------------------------------------------------------------------------------------------------------------------------------------------------------------------------------------------------------------------------------------------------------------------------------------------------------------------------------------------------------------------------------------------------------------------------------------------------------------------------------------------------------------------------------------------------------------------------------------------------------------------------------------------------------------------------------------------------------------------------------------------------------------------------------------------------------------------------------------------------------------------------------------------------------------------------------------------------------------------------------|
| Figure 2. | Total Estimated Population by Race, Bradford and Union Counties and Florida, 2017-202128                                                                                                                                                                                                                                                                                                                                                                                                                                                                                                                                                                                                                                                                                                                                                                                                                                                                                                                                                                                                                                                                                                                                                                                                                                                                                                                                                                                                                                                                                                                                                                                                                                                                                                                                                                                                                                                                                                                                                                                                                                    |
| Figure 3. | Total Estimated Populatin by Age Group, Bradford and Union Counties and Florida, 2017-20213!                                                                                                                                                                                                                                                                                                                                                                                                                                                                                                                                                                                                                                                                                                                                                                                                                                                                                                                                                                                                                                                                                                                                                                                                                                                                                                                                                                                                                                                                                                                                                                                                                                                                                                                                                                                                                                                                                                                                                                                                                                |
| Figure 4. | $ Life\ Expectancy\ by\ Gender,\ Bradford\ and\ Union\ Counties\ and\ Florida,\ 2014-2016-2018-20206666 and\ Florida,\ Flo$ |
| Figure 5. | Poverty Estimates for All Ages and for Children by Year, Bradford and Union Counties and Florida,                                                                                                                                                                                                                                                                                                                                                                                                                                                                                                                                                                                                                                                                                                                                                                                                                                                                                                                                                                                                                                                                                                                                                                                                                                                                                                                                                                                                                                                                                                                                                                                                                                                                                                                                                                                                                                                                                                                                                                                                                           |
| 2017-202  | 2168                                                                                                                                                                                                                                                                                                                                                                                                                                                                                                                                                                                                                                                                                                                                                                                                                                                                                                                                                                                                                                                                                                                                                                                                                                                                                                                                                                                                                                                                                                                                                                                                                                                                                                                                                                                                                                                                                                                                                                                                                                                                                                                        |
| Figure 6. | Median Household Income by Race, Bradford and Union Counties and Florida, 2017-202183                                                                                                                                                                                                                                                                                                                                                                                                                                                                                                                                                                                                                                                                                                                                                                                                                                                                                                                                                                                                                                                                                                                                                                                                                                                                                                                                                                                                                                                                                                                                                                                                                                                                                                                                                                                                                                                                                                                                                                                                                                       |
| Figure 7. | Per Capita Income by Race, Bradford and Union Counties and Florida, 2017-202190                                                                                                                                                                                                                                                                                                                                                                                                                                                                                                                                                                                                                                                                                                                                                                                                                                                                                                                                                                                                                                                                                                                                                                                                                                                                                                                                                                                                                                                                                                                                                                                                                                                                                                                                                                                                                                                                                                                                                                                                                                             |
| Figure 8. | Unemployment Rates, Bradford and Union Counties and Florida, 2017-2021103                                                                                                                                                                                                                                                                                                                                                                                                                                                                                                                                                                                                                                                                                                                                                                                                                                                                                                                                                                                                                                                                                                                                                                                                                                                                                                                                                                                                                                                                                                                                                                                                                                                                                                                                                                                                                                                                                                                                                                                                                                                   |