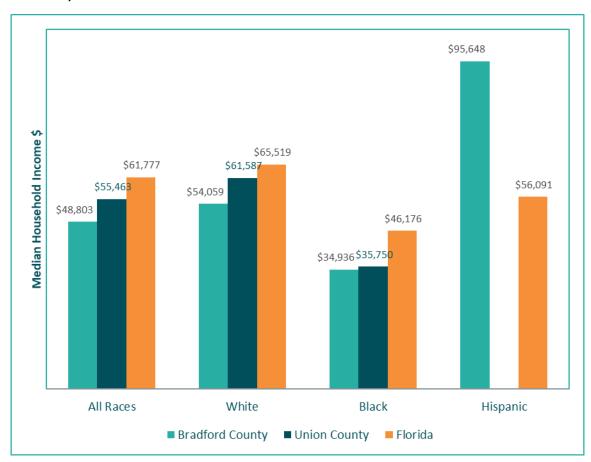

# List of Figures

| Figure 1. | Total Population by Race, Bradford and Union Counties Compared to Florida, 202020                                                                                                                                                                                                                                                                                                                                                                                                                                                                                                                                                                                                                                                                                                                                                                                                                                                                                                                                                                                                                                                                                                                                                                                                                                                                                                                                                                                                                                                                                                                                                                                                                                                                                                                                                                                                                                                                                                                                                                                                                                           |
|-----------|-----------------------------------------------------------------------------------------------------------------------------------------------------------------------------------------------------------------------------------------------------------------------------------------------------------------------------------------------------------------------------------------------------------------------------------------------------------------------------------------------------------------------------------------------------------------------------------------------------------------------------------------------------------------------------------------------------------------------------------------------------------------------------------------------------------------------------------------------------------------------------------------------------------------------------------------------------------------------------------------------------------------------------------------------------------------------------------------------------------------------------------------------------------------------------------------------------------------------------------------------------------------------------------------------------------------------------------------------------------------------------------------------------------------------------------------------------------------------------------------------------------------------------------------------------------------------------------------------------------------------------------------------------------------------------------------------------------------------------------------------------------------------------------------------------------------------------------------------------------------------------------------------------------------------------------------------------------------------------------------------------------------------------------------------------------------------------------------------------------------------------|
| Figure 2. | Total Estimated Population by Race, Bradford and Union Counties and Florida, 2017-202128                                                                                                                                                                                                                                                                                                                                                                                                                                                                                                                                                                                                                                                                                                                                                                                                                                                                                                                                                                                                                                                                                                                                                                                                                                                                                                                                                                                                                                                                                                                                                                                                                                                                                                                                                                                                                                                                                                                                                                                                                                    |
| Figure 3. | Total Estimated Populatin by Age Group, Bradford and Union Counties and Florida, 2017-20213!                                                                                                                                                                                                                                                                                                                                                                                                                                                                                                                                                                                                                                                                                                                                                                                                                                                                                                                                                                                                                                                                                                                                                                                                                                                                                                                                                                                                                                                                                                                                                                                                                                                                                                                                                                                                                                                                                                                                                                                                                                |
| Figure 4. | $ Life\ Expectancy\ by\ Gender,\ Bradford\ and\ Union\ Counties\ and\ Florida,\ 2014-2016-2018-20206666 and\ Florida,\ Flo$ |
| Figure 5. | Poverty Estimates for All Ages and for Children by Year, Bradford and Union Counties and Florida,                                                                                                                                                                                                                                                                                                                                                                                                                                                                                                                                                                                                                                                                                                                                                                                                                                                                                                                                                                                                                                                                                                                                                                                                                                                                                                                                                                                                                                                                                                                                                                                                                                                                                                                                                                                                                                                                                                                                                                                                                           |
| 2017-202  | 2168                                                                                                                                                                                                                                                                                                                                                                                                                                                                                                                                                                                                                                                                                                                                                                                                                                                                                                                                                                                                                                                                                                                                                                                                                                                                                                                                                                                                                                                                                                                                                                                                                                                                                                                                                                                                                                                                                                                                                                                                                                                                                                                        |
| Figure 6. | Median Household Income by Race, Bradford and Union Counties and Florida, 2017-202183                                                                                                                                                                                                                                                                                                                                                                                                                                                                                                                                                                                                                                                                                                                                                                                                                                                                                                                                                                                                                                                                                                                                                                                                                                                                                                                                                                                                                                                                                                                                                                                                                                                                                                                                                                                                                                                                                                                                                                                                                                       |
| Figure 7. | Per Capita Income by Race, Bradford and Union Counties and Florida, 2017-202190                                                                                                                                                                                                                                                                                                                                                                                                                                                                                                                                                                                                                                                                                                                                                                                                                                                                                                                                                                                                                                                                                                                                                                                                                                                                                                                                                                                                                                                                                                                                                                                                                                                                                                                                                                                                                                                                                                                                                                                                                                             |
| Figure 8. | Unemployment Rates, Bradford and Union Counties and Florida, 2017-2021103                                                                                                                                                                                                                                                                                                                                                                                                                                                                                                                                                                                                                                                                                                                                                                                                                                                                                                                                                                                                                                                                                                                                                                                                                                                                                                                                                                                                                                                                                                                                                                                                                                                                                                                                                                                                                                                                                                                                                                                                                                                   |