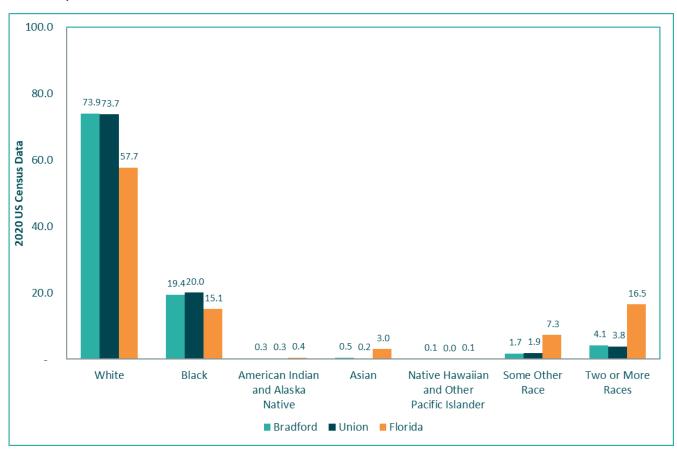

# List of Figures

| Figure 1. | Total Population by Race, Bradford and Union Counties Compared to Florida, 202020                                                                                                                                                                                                                                                                                                                                                                                                                                                                                                                                                                                                                                                                                                                                                                                                                                                                                                                                                                                                                                                                                                                                                                                                                                                                                                                                                                                                                                                                                                                                                                                                                                                                                                                                                                                                                                                                                                                                                                                                                                           |
|-----------|-----------------------------------------------------------------------------------------------------------------------------------------------------------------------------------------------------------------------------------------------------------------------------------------------------------------------------------------------------------------------------------------------------------------------------------------------------------------------------------------------------------------------------------------------------------------------------------------------------------------------------------------------------------------------------------------------------------------------------------------------------------------------------------------------------------------------------------------------------------------------------------------------------------------------------------------------------------------------------------------------------------------------------------------------------------------------------------------------------------------------------------------------------------------------------------------------------------------------------------------------------------------------------------------------------------------------------------------------------------------------------------------------------------------------------------------------------------------------------------------------------------------------------------------------------------------------------------------------------------------------------------------------------------------------------------------------------------------------------------------------------------------------------------------------------------------------------------------------------------------------------------------------------------------------------------------------------------------------------------------------------------------------------------------------------------------------------------------------------------------------------|
| Figure 2. | Total Estimated Population by Race, Bradford and Union Counties and Florida, 2017-202128                                                                                                                                                                                                                                                                                                                                                                                                                                                                                                                                                                                                                                                                                                                                                                                                                                                                                                                                                                                                                                                                                                                                                                                                                                                                                                                                                                                                                                                                                                                                                                                                                                                                                                                                                                                                                                                                                                                                                                                                                                    |
| Figure 3. | Total Estimated Populatin by Age Group, Bradford and Union Counties and Florida, 2017-20213!                                                                                                                                                                                                                                                                                                                                                                                                                                                                                                                                                                                                                                                                                                                                                                                                                                                                                                                                                                                                                                                                                                                                                                                                                                                                                                                                                                                                                                                                                                                                                                                                                                                                                                                                                                                                                                                                                                                                                                                                                                |
| Figure 4. | $ Life\ Expectancy\ by\ Gender,\ Bradford\ and\ Union\ Counties\ and\ Florida,\ 2014-2016-2018-20206666 and\ Florida,\ Flo$ |
| Figure 5. | Poverty Estimates for All Ages and for Children by Year, Bradford and Union Counties and Florida,                                                                                                                                                                                                                                                                                                                                                                                                                                                                                                                                                                                                                                                                                                                                                                                                                                                                                                                                                                                                                                                                                                                                                                                                                                                                                                                                                                                                                                                                                                                                                                                                                                                                                                                                                                                                                                                                                                                                                                                                                           |
| 2017-202  | 2168                                                                                                                                                                                                                                                                                                                                                                                                                                                                                                                                                                                                                                                                                                                                                                                                                                                                                                                                                                                                                                                                                                                                                                                                                                                                                                                                                                                                                                                                                                                                                                                                                                                                                                                                                                                                                                                                                                                                                                                                                                                                                                                        |
| Figure 6. | Median Household Income by Race, Bradford and Union Counties and Florida, 2017-202183                                                                                                                                                                                                                                                                                                                                                                                                                                                                                                                                                                                                                                                                                                                                                                                                                                                                                                                                                                                                                                                                                                                                                                                                                                                                                                                                                                                                                                                                                                                                                                                                                                                                                                                                                                                                                                                                                                                                                                                                                                       |
| Figure 7. | Per Capita Income by Race, Bradford and Union Counties and Florida, 2017-202190                                                                                                                                                                                                                                                                                                                                                                                                                                                                                                                                                                                                                                                                                                                                                                                                                                                                                                                                                                                                                                                                                                                                                                                                                                                                                                                                                                                                                                                                                                                                                                                                                                                                                                                                                                                                                                                                                                                                                                                                                                             |
| Figure 8. | Unemployment Rates, Bradford and Union Counties and Florida, 2017-2021103                                                                                                                                                                                                                                                                                                                                                                                                                                                                                                                                                                                                                                                                                                                                                                                                                                                                                                                                                                                                                                                                                                                                                                                                                                                                                                                                                                                                                                                                                                                                                                                                                                                                                                                                                                                                                                                                                                                                                                                                                                                   |