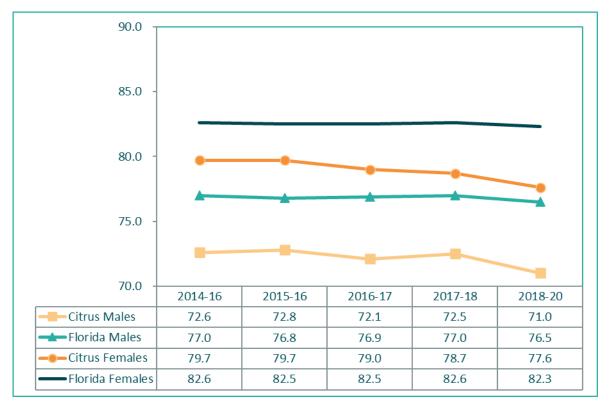

## List of Figures

| Figure 1. | Total Population by Race, Citrus County Compared to Florida, 2020                             | 24  |
|-----------|-----------------------------------------------------------------------------------------------|-----|
| Figure 2. | Total Estimated Population by Race, Citrus County and Florida, 2017-2021                      | 27  |
| Figure 3. | Total Estimated Populatin by Age Group, Citrus County and Florida, 2017-2021                  | 34  |
| Figure 4. | Life Expectancy by Sex, Citrus County and Florida, 2014-2016 – 2018-2020                      | 65  |
| Figure 5. | Poverty Estimates for All Ages and for Children by Year, Citrus County and Florida, 2016-2021 | 67  |
| Figure 6. | Median Household Income by Race, Citrus County and Florida, 2017-2021                         | 86  |
| Figure 7. | Per Capita Income by Race, Citrus County and Florida, 2017-2021.                              | 89  |
| Figure 8. | Unemployment Rates, Citrus County and Florida, 2010-2020                                      | 102 |