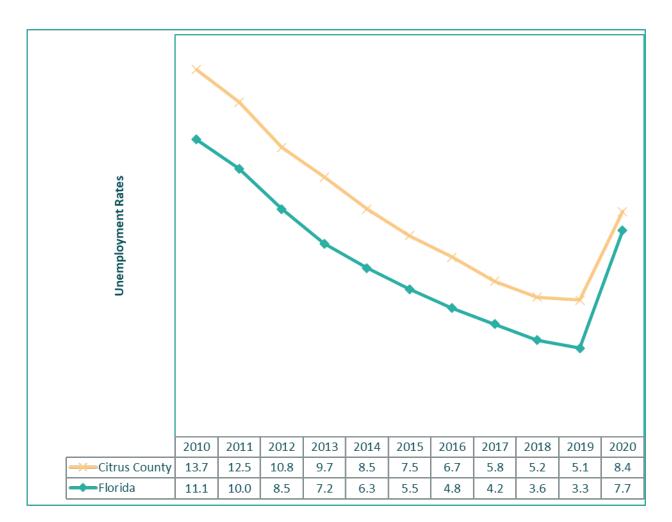

## List of Figures

| Figure 1. | Total Population by Race, Citrus County Compared to Florida, 2020                             | 24  |
|-----------|-----------------------------------------------------------------------------------------------|-----|
| Figure 2. | Total Estimated Population by Race, Citrus County and Florida, 2017-2021                      | 27  |
| Figure 3. | Total Estimated Populatin by Age Group, Citrus County and Florida, 2017-2021                  | 34  |
| Figure 4. | Life Expectancy by Sex, Citrus County and Florida, 2014-2016 – 2018-2020                      | 65  |
| Figure 5. | Poverty Estimates for All Ages and for Children by Year, Citrus County and Florida, 2016-2021 | 67  |
| Figure 6. | Median Household Income by Race, Citrus County and Florida, 2017-2021                         | 86  |
| Figure 7. | Per Capita Income by Race, Citrus County and Florida, 2017-2021.                              | 89  |
| Figure 8. | Unemployment Rates, Citrus County and Florida, 2010-2020                                      | 102 |