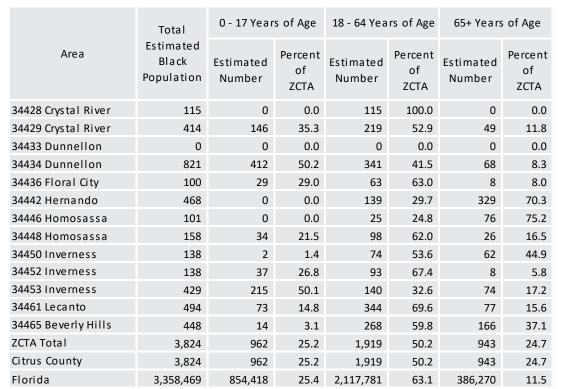

|
| Florida             | 7,319,253                                  | 1,220,693           | 16.7                  | 4,191,492           | 57.3                  | 1,907,068           | 26.1                                                                                                                                            |

Although the American Community Survey(ACS) produces population, demographic and housing unit estimates for 2017-2021, the 2020 Census provides the official counts of the population and housing units for the nation, counties, cities, and towns. The American Community Survey is a sample of data taken over a time period and should not be compared to other sources of data.



### TABLE 11. TOTAL ESTIMATED BLACK POPULATION BY SELECTED AGE GROUPS AND SEX, BY ZIP CODE TABULATION AREA (ZCTA), CITRUS COUNTY AND FLORIDA, 2017-2021.

Although the American Community Survey(ACS) produces population, demographic and housing unit estimates for 2017-2021, the 2020 Census provides the official counts of the population and housing units for the nation, counties, cities, and towns. The American Community Survey is a sample of data taken over a time period and should not be compared to other sources of data.



## TABLE 11 CONT. TOTAL ESTIMATED BLACK POPULATION BY AGE GROUP AND SEX, BY ZIP CODE TABULATION AREA (ZCTA), CITRUS COUNTY AND FLORIDA, 2017-2021.

|                     | Total                                 | 0 - 17 Year         | s of Age              | 18 - 64 Ye