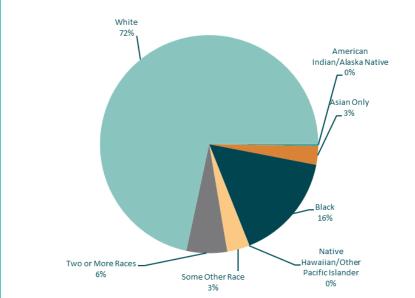

#### **BY RACE**

FIGURE 2. TOTAL ESTIMATED POPULATION BY RACE, CITRUS COUNTY AND FLORIDA, 2017-2021.

Source: Table 5.

# TABLE 5. TOTAL ESTIMATED POPULATION BY RACE, BY ZIP CODE TABULATION AREA (ZCTA), CITRUS COUNTY AND FLORIDA, 2017-2021.

| Area                | Total<br>Estimated | American I<br>Alaska Na |                    | Asian Only          |                    |
|---------------------|--------------------|-------------------------|--------------------|---------------------|--------------------|
| Alea                | Population         | Estimated<br>Number     | Percent of<br>ZCTA | Estimated<br>Number | Percent of<br>ZCTA |
| 34428 Crystal River | 9,164              | 0                       | 0.0                | 188                 | 2.1                |
| 34429 Crystal River | 8,903              | 20                      | 0.2                | 129                 | 1.4                |
| 34433 Dunnellon     | 7,604              | 0                       | 0.0                | 19                  | 0.2                |
| 34434 Dunnellon     | 9,424              | 0                       | 0.0                | 0                   | 0.0                |
| 34436 Floral City   | 7,694              | 26                      | 0.3                | 54                  | 0.7                |
| 34442 Hernando      | 16,532             | 77                      | 0.5                | 868                 | 5.3                |
| 34446 Homosassa     | 18,033             | 22                      | 0.1                | 206                 | 1.1                |
| 34448 Homosassa     | 10,180             | 28                      | 0.3                | 5                   | 0.0                |
| 34450 Inverness     | 10,066             | 46                      | 0.5                | 106                 | 1.1                |
| 34452 Inverness     | 13,206             | 20                      | 0.2                | 304                 | 2.3                |
| 34453 Inverness     | 9,835              | 0                       | 0.0                | 241                 | 2.5                |
| 34461 Lecanto       | 12,397             | 91                      | 0.7                | 0                   | 0.0                |
| 34465 Beverly Hills | 18,483             | 18                      | 0.1                | 491                 | 2.7                |
| ZCTA Total          | 151,521            | 348                     | 0.2                | 2,611               | 1.7                |
| Citrus County       | 151,888            | 348                     | 0.2                | 2,611               | 1.7                |
| Florida             | 21,339,762         | 54,466                  | 0.3                | 596,862             | 2.8                |