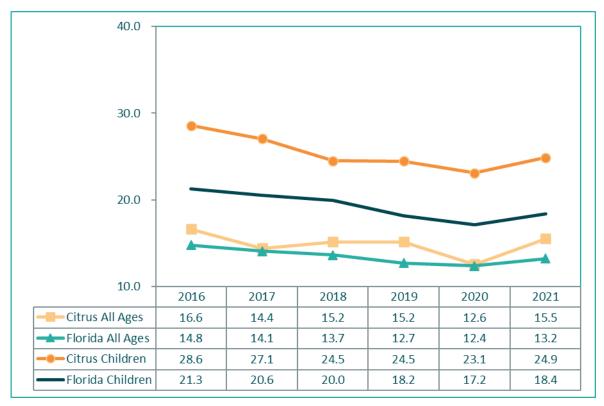

## List of Figures

| Figure 1. | Total Population by Race, Citrus County Compared to Florida, 2020                             | 24  |
|-----------|-----------------------------------------------------------------------------------------------|-----|
| Figure 2. | Total Estimated Population by Race, Citrus County and Florida, 2017-2021                      | 27  |
| Figure 3. | Total Estimated Populatin by Age Group, Citrus County and Florida, 2017-2021                  | 34  |
| Figure 4. | Life Expectancy by Sex, Citrus County and Florida, 2014-2016 – 2018-2020                      | 65  |
| Figure 5. | Poverty Estimates for All Ages and for Children by Year, Citrus County and Florida, 2016-2021 | 67  |
| Figure 6. | Median Household Income by Race, Citrus County and Florida, 2017-2021                         | 86  |
| Figure 7. | Per Capita Income by Race, Citrus County and Florida, 2017-2021.                              | 89  |
| Figure 8. | Unemployment Rates, Citrus County and Florida, 2010-2020                                      | 102 |