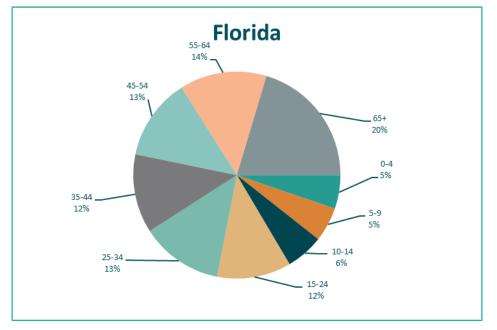

## List of Figures

| Figure 1. | Total Population by Race, Citrus County Compared to Florida, 2020                             | 24  |
|-----------|-----------------------------------------------------------------------------------------------|-----|
| Figure 2. | Total Estimated Population by Race, Citrus County and Florida, 2017-2021                      | 27  |
| Figure 3. | Total Estimated Populatin by Age Group, Citrus County and Florida, 2017-2021                  | 34  |
| Figure 4. | Life Expectancy by Sex, Citrus County and Florida, 2014-2016 – 2018-2020                      | 65  |
| Figure 5. | Poverty Estimates for All Ages and for Children by Year, Citrus County and Florida, 2016-2021 | 67  |
| Figure 6. | Median Household Income by Race, Citrus County and Florida, 2017-2021                         | 86  |
| Figure 7. | Per Capita Income by Race, Citrus County and Florida, 2017-2021.                              | 89  |
| Figure 8. | Unemployment Rates, Citrus County and Florida, 2010-2020                                      | 102 |