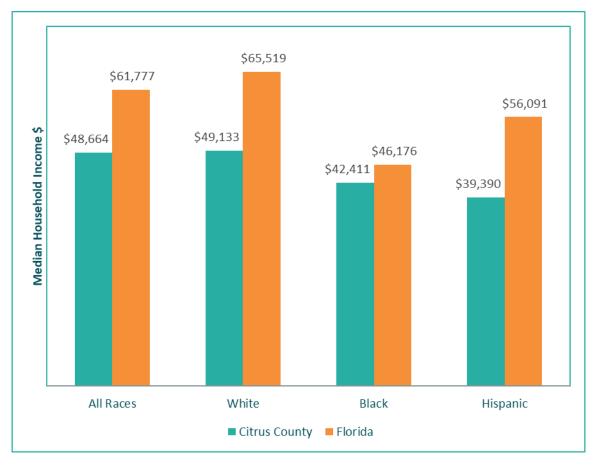

## List of Figures

| Figure 1. | Total Population by Race, Citrus County Compared to Florida, 2020                             | 24  |
|-----------|-----------------------------------------------------------------------------------------------|-----|
| Figure 2. | Total Estimated Population by Race, Citrus County and Florida, 2017-2021                      | 27  |
| Figure 3. | Total Estimated Populatin by Age Group, Citrus County and Florida, 2017-2021                  | 34  |
| Figure 4. | Life Expectancy by Sex, Citrus County and Florida, 2014-2016 – 2018-2020                      | 65  |
| Figure 5. | Poverty Estimates for All Ages and for Children by Year, Citrus County and Florida, 2016-2021 | 67  |
| Figure 6. | Median Household Income by Race, Citrus County and Florida, 2017-2021                         | 86  |
| Figure 7. | Per Capita Income by Race, Citrus County and Florida, 2017-2021.                              | 89  |
| Figure 8. | Unemployment Rates, Citrus County and Florida, 2010-2020                                      | 102 |