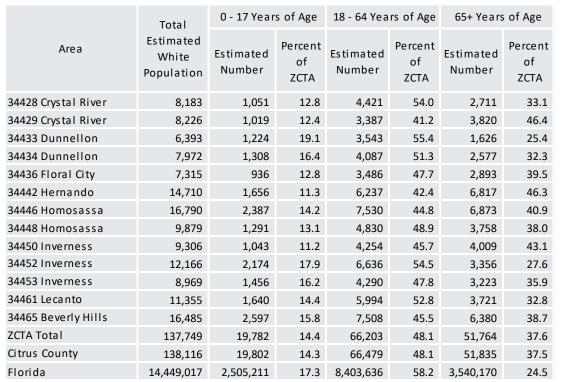

| 49.2                  | 28,518              | 36.7                  |  |
| Florida             | 10,850,214                        | 2,082,937           | 19.2                  | 6,397,214            | 59.0                  | 2,370,063           | 21.8                  |  |

### TABLE 9 CONT. TOTAL ESTIMATED POPULATION BY AGE GROUP AND SEX, BY ZIP CODE TABULATION AREA (ZCTA), CITRUS COUNTY AND FLORIDA, 2017-2021.

Although the American Community Survey(ACS) produces population, demographic and housing unit estimates for 2017-2021, the 2020 Census provides the official counts of the population and housing units for the nation, counties, cities, and towns. The American Community Survey is a sample of data taken over a time period and should not be compared to other sources of data.



### TABLE 10. TOTAL ESTIMATED WHITE POPULATION BY SELECTED AGE GROUPS AND SEX, BY ZIP CODE TABULATION AREA (ZCTA), CITRUS COUNTY AND FLORIDA, 2017-2021.

Although the American Community Survey(ACS) produces population, demographic and housing unit estimates for 2017-2021, the 2020 Census provides the official counts of the population and housing units for the nation, counties, cities, and towns. The American Community Survey is a sample of data taken over a time period and should not be compared to other sources of data.



# TABLE 10 CONT. TOTAL ESTIMATED WHITE POPULATION BY AGE GROUP AND SEX, BY ZIP CODE TABULATION AREA (ZCTA), CITRUS COUNTY AND FLORIDA, 2017-2021.

| Area                | Total                                    | 0 - 17 Year         | s of Age              | 18 - 64