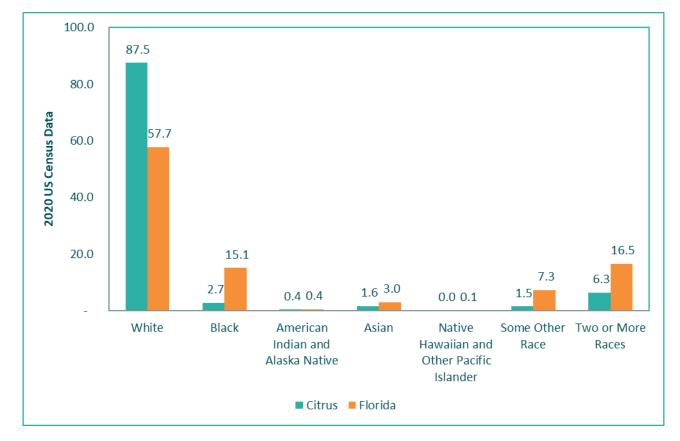

FIGURE 1. TOTAL POPULATION BY RACE, CITRUS COUNTY COMPARED TO FLORIDA, 2020.

Source: Table 4.

| Data                                          | Citrus C | County               | Florida    |                     |  |
|-----------------------------------------------|----------|----------------------|------------|---------------------|--|
| Race                                          | Number   | Percent of<br>County | Number     | Percent of<br>State |  |
| All Races                                     |          | 153,843              |            | 21,538,187          |  |
| White                                         | 134,596  | 87.5                 | 12,422,961 | 57.7                |  |
| Black                                         | 4,122    | 2.7                  | 3,246,381  | 15.1                |  |
| American Indian and Alaska<br>Native          | 568      | 0.4                  | 94,795     | 0.4                 |  |
| Asian                                         | 2,449    | 1.6                  | 643,682    | 3.0                 |  |
| Native Hawaiian and Other<br>Pacific Islander | 51       | 0.0                  | 14,014     | 0.1                 |  |
| Some Other Race                               | 2,321    | 1.5                  | 1,564,282  | 7.3                 |  |
| Two or More Races                             | 9,733    | 6.3                  | 3,552,072  | 16.5                |  |

#### TABLE 4. TOTAL POPULATION BY RACE FOR CITRUS COUNTY COMPARED TO FLORIDA, 2020.

Source: US Census Bureau, 2020 Census, Table PL2020.P1.

Prepared by: WellFlorida Council, 2022.