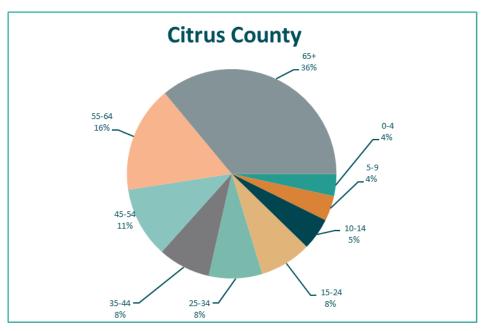

## List of Figures

| Figure 1. | Total Population by Race, Citrus County Compared to Florida, 2020                             | 24  |
|-----------|-----------------------------------------------------------------------------------------------|-----|
| Figure 2. | Total Estimated Population by Race, Citrus County and Florida, 2017-2021                      | 27  |
| Figure 3. | Total Estimated Populatin by Age Group, Citrus County and Florida, 2017-2021                  | 34  |
| Figure 4. | Life Expectancy by Sex, Citrus County and Florida, 2014-2016 – 2018-2020                      | 65  |
| Figure 5. | Poverty Estimates for All Ages and for Children by Year, Citrus County and Florida, 2016-2021 | 67  |
| Figure 6. | Median Household Income by Race, Citrus County and Florida, 2017-2021                         | 86  |
| Figure 7. | Per Capita Income by Race, Citrus County and Florida, 2017-2021.                              | 89  |
| Figure 8. | Unemployment Rates, Citrus County and Florida, 2010-2020                                      | 102 |