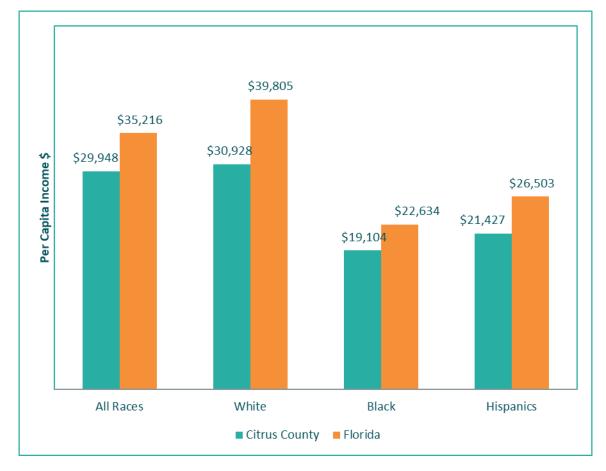

## List of Figures

| Figure 1. | Total Population by Race, Citrus County Compared to Florida, 2020                             | 24  |
|-----------|-----------------------------------------------------------------------------------------------|-----|
| Figure 2. | Total Estimated Population by Race, Citrus County and Florida, 2017-2021                      | 27  |
| Figure 3. | Total Estimated Populatin by Age Group, Citrus County and Florida, 2017-2021                  | 34  |
| Figure 4. | Life Expectancy by Sex, Citrus County and Florida, 2014-2016 – 2018-2020                      | 65  |
| Figure 5. | Poverty Estimates for All Ages and for Children by Year, Citrus County and Florida, 2016-2021 | 67  |
| Figure 6. | Median Household Income by Race, Citrus County and Florida, 2017-2021                         | 86  |
| Figure 7. | Per Capita Income by Race, Citrus County and Florida, 2017-2021.                              | 89  |
| Figure 8. | Unemployment Rates, Citrus County and Florida, 2010-2020                                      | 102 |