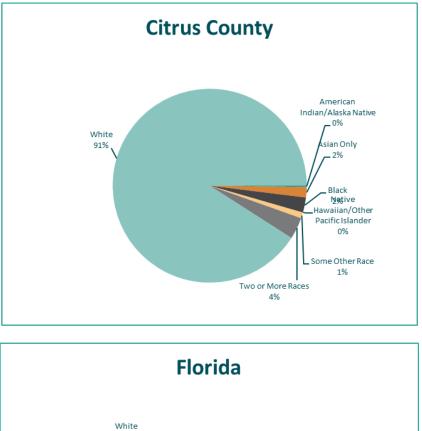

#### **BY RACE**

FIGURE 2. TOTAL ESTIMATED POPULATION BY RACE, CITRUS COUNTY AND FLORIDA, 2017-2021.

Source: Table 5.

# TABLE 5. TOTAL ESTIMATED POPULATION BY RACE, BY ZIP CODE TABULATION AREA (ZCTA), CITRUS COUNTY AND FLORIDA, 2017-2021.

| Area                | Total<br>Estimated | American I<br>Alaska Na |                    | Asian Only          |                    |
|---------------------|--------------------|-------------------------|--------------------|---------------------|--------------------|
| Alea                | Population         | Estimated<br>Number     | Percent of<br>ZCTA | Estimated<br>Number | Percent of<br>ZCTA |
| 34428 Crystal River | 9,164              | 0                       | 0.0                | 188                 | 2.1                |
| 34429 Crystal River | 8,903              | 20                      | 0.2                | 129                 | 1.4                |
| 34433 Dunnellon     | 7,604              | 0                       | 0.0                | 19                  | 0.2                |
| 34434 Dunnellon     | 9,424              | 0                       | 0.0                | 0                   | 0.0                |
| 34436 Floral City   | 7,694              | 26                      | 0.3                | 54                  | 0.7                |
| 34442 Hernando      | 16,532             | 77                      | 0.5                | 868                 | 5.3                |
| 34446 Homosassa     | 18,033             | 22                      | 0.1                | 206                 | 1.1                |
| 34448 Homosassa     | 10,180             | 28                      | 0.3                | 5                   | 0.0                |
| 34450 Inverness     | 10,066             | 46                      | 0.5                | 106                 | 1.1                |
| 34452 Inverness     | 13,206             | 20                      | 0.2                | 304                 | 2.3                |
| 34453 Inverness     | 9,835              | 0                       | 0.0                | 241                 | 2.5                |
| 34461 Lecanto       | 12,397             | 91                      | 0.7                | 0                   | 0.0                |
| 34465 Beverly Hills | 18,483             | 18                      | 0.1                | 491                 | 2.7                |
| ZCTA Total          | 151,521            | 348                     | 0.2                | 2,611               | 1.7                |
| Citrus County       | 151,888            | 348                     | 0.2                | 2,611               | 1.7                |
| Florida             | 21,339,762         | 54,466                  | 0.3                | 596,862             | 2.8                |